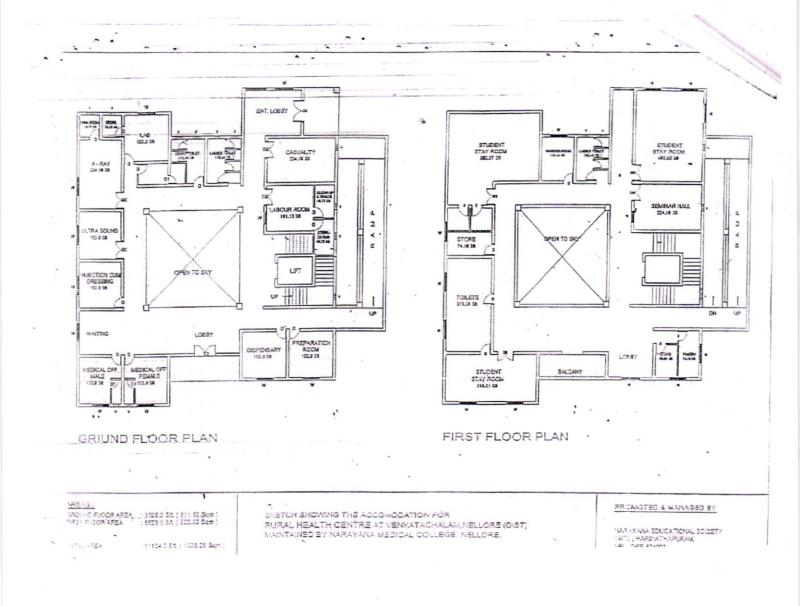

### RURAL HEALTH CENTER VENKATACHALAM:-

The Institution has a Rural Health Center at village Venkatachalam, 20 Km from the College. There are four sub-centers under the RHC. The population under our RHC is about 30000. In the Center, about 60 to 100 patients avail themselves services every day. The Center provides medical care including emergency care, laboratory investigations of urine, sputum, blood, etc. Tests to detect HIV, HBsAg, Urea, Sugar, Pregnancy, malaria etc are done by Diagnostic Kits, for diseases like AIDS, Malaria, etc. Graduate and postgraduate are rotated here, as per the guidelines of INC. Specialist camps are provided on regular basis. Health and Awareness camps are also provided. Family HealthFolders are prepared and maintained.

#### NAME OF THE R.H.C.

| 1.Population as on<br>1 <sup>st</sup> October 2011 | 60,168    |
|----------------------------------------------------|-----------|
| 2. No. of Villages                                 | 25        |
| 3. Area                                            | 95 Sq. Km |
| 4. No. of Sub Centers                              | 12        |
| 5. Distance from College                           | 20Km      |