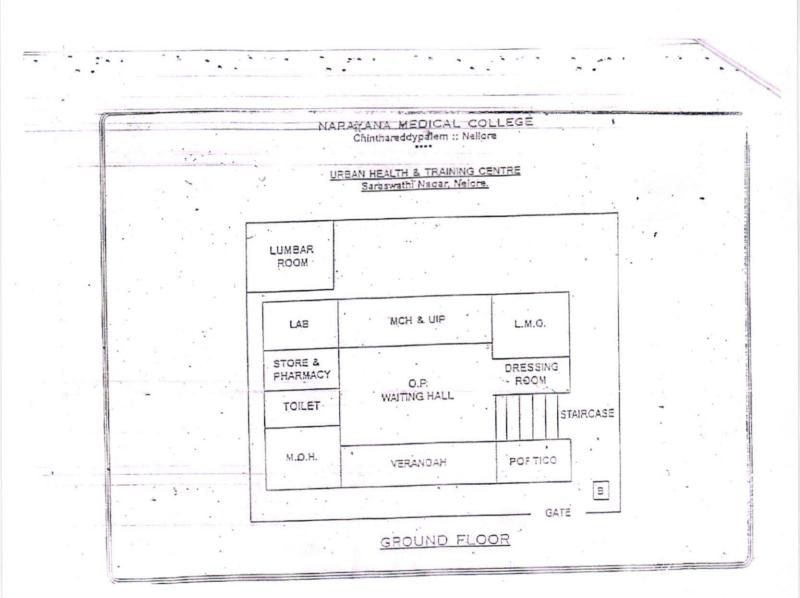

#### INFORMATION OF URBAN HEALTH TRAINING CENTERS

#### **NELLORE**

| Name of the U.H.C.          | : | SARASWATHI NAGAR                   |
|-----------------------------|---|------------------------------------|
| Name of the U.H.C.          | : | SARASWATHI NAGAR                   |
| 1.Population as on 2011     | : | 25,127 (Male-12588 & Female 12539) |
| 2. No. of Area Coverage     | : | 18                                 |
| 3. Area                     | : | 88 Sq. Km                          |
| 4. No. of Anganwadi Centers | : | 25                                 |
| 5. Distance from College    | : | 12Km                               |
| Govt. Staff Pattern:        |   |                                    |
| Medical Officers            |   | 1F, 1M                             |
| Medical Social Workers      |   | 2                                  |
| Public Health Nurse         |   | 1                                  |
| Health Educator             |   | 1                                  |
| Health Inspector            |   | 1                                  |
| Technical Assistant         |   | 2                                  |
| Peon                        |   | 1                                  |
| Van Driver                  |   | 1                                  |
| Store Keeper                |   | 1                                  |
| Record Clerk                |   | 1                                  |
| Sweepers                    |   | 2                                  |
|                             |   |                                    |

# Dr. Bolauu Principal NARAYANA COLLEGE OF NURSING Chinthareddypalem, NELLORE - 524 003

NARAYANA, MEDICAL COLLEGE Chinthareddypalem :: Nellore

. ....

3. ..

URBAN HEALTH & TRAINING CENTRE Saraswathi Nagar, Nelore.